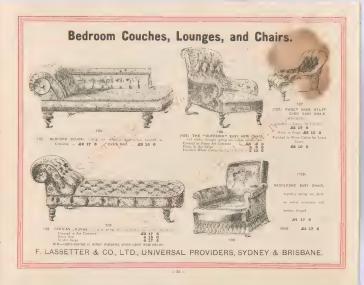

#### BEDROOM COUCHES, LOUNGES, AND CHAIRS.

(110) BOX OTTOMAN, where it is the set of th

(112) EASY ARM CHAIR, Impe size, spring set, espitally sphalesed. Commed is Art Criticos, \$23,10,6

 (113) EUDENIE COUDEN () control to the spheric spheric

In other Coverings, price upon application,

(114) QUAINT EASY OHAIR, with side Chrok Rests apholeses, Covered in Art Cresonee or Serge E3 15 0 Extra best on 4 15 0

| L                                                                                                                                                        | INEN PRES                                                                                       | SES.                                                        |                                         |
|----------------------------------------------------------------------------------------------------------------------------------------------------------|-------------------------------------------------------------------------------------------------|-------------------------------------------------------------|-----------------------------------------|
|                                                                                                                                                          |                                                                                                 |                                                             |                                         |
| (127) DUEN ROBE, adjustable shelves, deep drewer un                                                                                                      | 211. Sin. 415 (192) 1                                                                           | 128<br>INEN PRESS, with adjustable shelves, vary strongly n | ale                                     |
| Pass Pre           72,0           Pultbrd Piee          79/6           Pine, Bilded as Walest          82,6           Dene, data, so Cedar          89,6 | 87/6 96) Plain Piac<br>97 6 105/-<br>90/9 110/-<br>90/9 110/-<br>90/9 110/-<br>Ditto dras, as C | 3/6. 2/1.81+,<br>70(- 82(6<br>75/- 90(-<br>Walsot 77/6 98/- | 4/1.<br>90,-<br>105 -<br>108 -<br>105/- |